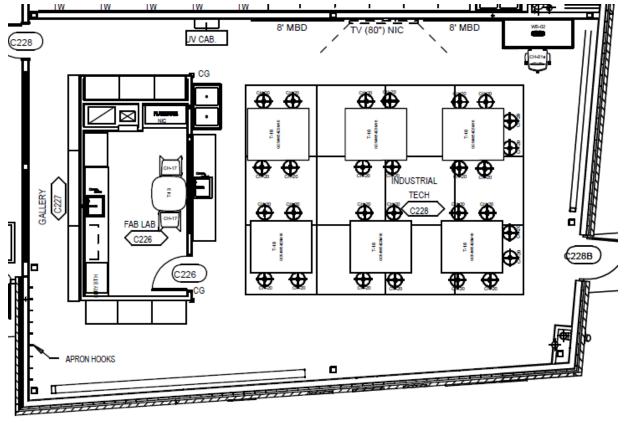

# Turner Middle School Final Furniture Selections

02.23.2021







# NURSE'S OFFICE







## **SOCIAL WORKER**





# RECEPTION | SRA





# CONF ROOM | BOOKKEEPER | AP OFFICE



# ISS | PRINCIPAL OFFICE





#### **STAFF LOUNGE** くD215 > くD216 > ŚŚ а шт D216 214B **D**215 MOTHER'S CH-05 CH-05 CH-05 (0214A ROOM GH СН-03В CH-03B CH-03B CH-03B CH-03B 1-03B D213 2112.112 4117,V211 80 GHO **¤(**D213 T-15 T-15 T-15 CH-03B CH-03E CH-03B CH-03B CH-03B CH-03B זר REF. IREF. Λ П п W

# **TEACHER STATION**

ALL CLASSROOMS







### **TEACHER WORKROOM**





### **GENERAL CLASSROOM**



# SCIENCE CLASSROOM - Typical





\*\*Casters on one side of table – glides on other







TURNER SCHOOL DISTRICT









### HEALTH







### **COMPUTER APPS**









# **INDUSTRIAL TECH**















# **VOCAL AND BAND OFFICES, PRACTICE ROOMS**





#### **CAREER EXPLORATIONS**









#### **ELECTIVE B230**





\*\*Casters on one side of table – glides on other





#### (B218 8' TBD M-01B MBD CH-01a T-06b T-06b \*\*Casters on one side of ō table - glides on other WS-02 T-06b T-06b OREGN (80") NIC LANGUAGE Ω B2 T-06b й Н б Н б T-06a T-06a T-06a T-06a T-06b £ H 8' MBD 월 T-06a T-06a T-06a T-06a B, 귕 BD 8' MBT

# FOREIGN LANGUAGE

# **ELECTIVE B219**











WORK/LIFE CENTER 14720 W 105th St Lenexa KS 66215 MANHATTAN 1880 Kimball Ave Suite 280 Manhattan KS 66502 **SR COLLECTIVE** 2100 Central St Kansas City MO 64108 SPRINGFIELD 2137 W Kingsley St Suite C Springfield MO 65807

SCOTTRICE.COM