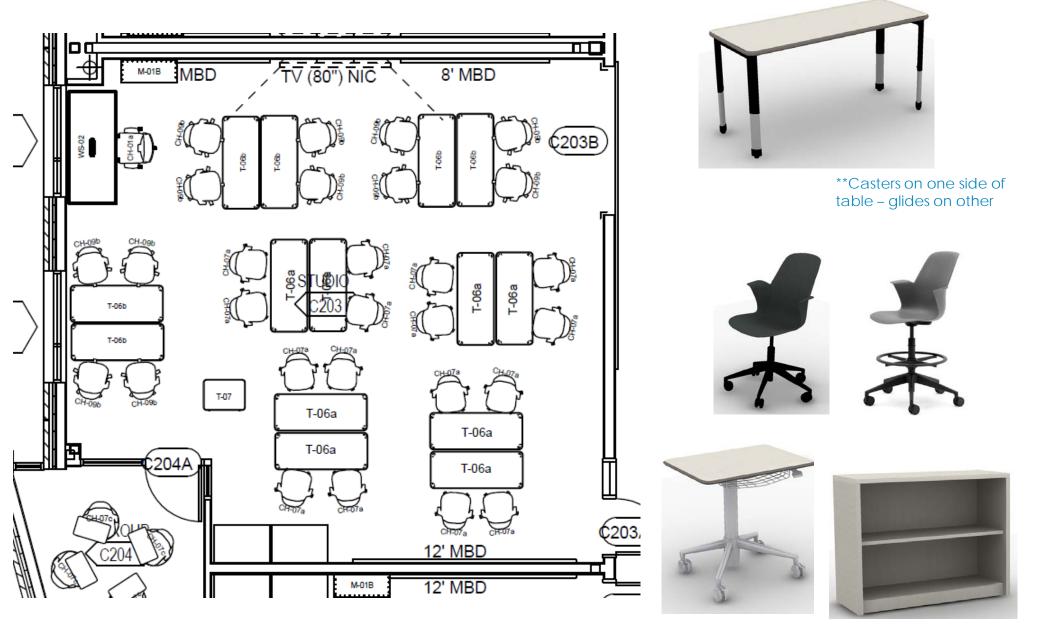

# Turner Middle School Final Furniture Selections

02.23.2021







# NURSE'S OFFICE







## **SOCIAL WORKER**





# RECEPTION | SRA





# CONF ROOM | BOOKKEEPER | AP OFFICE



# ISS | PRINCIPAL OFFICE





#### **STAFF LOUNGE** くD215 > くD216 > ŚŚ а шт D216 214B **D**215 MOTHER'S CH-05 CH-05 CH-05 (0214A ROOM GH СН-03В CH-03B CH-03B CH-03B CH-03B 1-03B D213 2112.112 4117,V211 80 GHO **¤(**D213 T-15 T-15 T-15 CH-03B CH-03E CH-03B CH-03B CH-03B CH-03B זר REF. IREF. Λ П п W

# **TEACHER STATION**

ALL CLASSROOMS







### **TEACHER WORKROOM**





### **GENERAL CLASSROOM**



# SCIENCE CLASSROOM - Typical





\*\*Casters on one side of table – glides on other







TURNER SCHOOL DISTRICT









### HEALTH







### **COMPUTER APPS**









# **INDUSTRIAL TECH**















# **VOCAL AND BAND OFFICES, PRACTICE ROOMS**





#### **CAREER EXPLORATIONS**









#### **ELECTIVE B230**





\*\*Casters on one side of table – glides on other





#### (B218 8' TBD M-01B MBD CH-01a T-06b T-06b \*\*Casters on one side of ō table - glides on other WS-02 T-06b T-06b OREGN (80") NIC LANGUAGE Ω B2 T-06b й Н б Н б T-06a T-06a T-06a T-06a T-06b £ H 8' MBD 월 T-06a T-06a T-06a T-06a B, 귕 BD 8' MBT

# FOREIGN LANGUAGE

# **ELECTIVE B219**











WORK/LIFE CENTER 14720 W 105th St Lenexa KS 66215 MANHATTAN 1880 Kimball Ave Suite 280 Manhattan KS 66502 **SR COLLEC