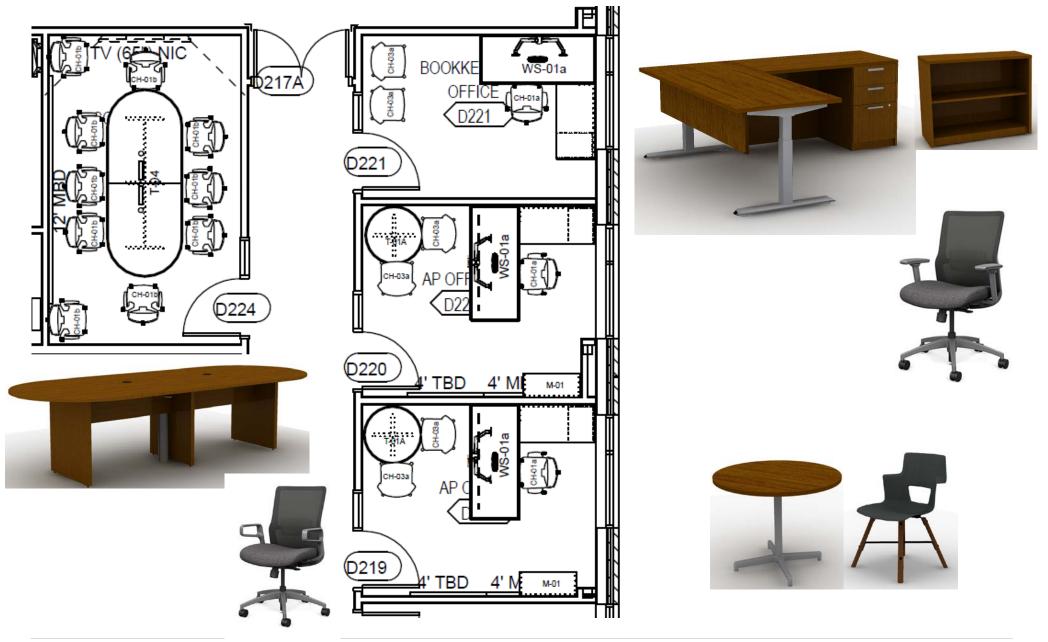

# Turner Middle School Final Furniture Selections

02.23.2021







# NURSE'S OFFICE







## **SOCIAL WORKER**





# RECEPTION | SRA





# CONF ROOM | BOOKKEEPER | AP OFFICE



# ISS | PRINCIPAL OFFICE





#### **STAFF LOUNGE** くD215 > くD216 > ŚŚ а шт D216 214B **D**215 MOTHER'S CH-05 CH-05 CH-05 (0214A ROOM GH СН-03В CH-03B CH-03B CH-03B CH-03B 1-03B D213 2112.112 4117,V211 80 GHO **¤(**D213 T-15 T-15 T-15 CH-03B CH-03E CH-03B CH-03B CH-03B CH-03B זר REF. IREF. Λ П п W

# **TEACHER STATION**

ALL CLASSROOMS







### **TEACHER WORKROOM**





### **GENERAL CLASSROOM**



# SCIENCE CLASSROOM - Typical





\*\*Casters on one side of table – glides on other







TURNER SCHOOL DISTRICT









### HEALTH







### **COMPUTER APPS**









# **INDUSTRIAL TECH**















# **VOCAL AND BAND OFFICES, PRACTICE ROOMS**





#### **CAREER EXPLORATIONS**









#### **ELECTIVE B230**





\*\*Casters on one side of table – glides on other





#### (B218