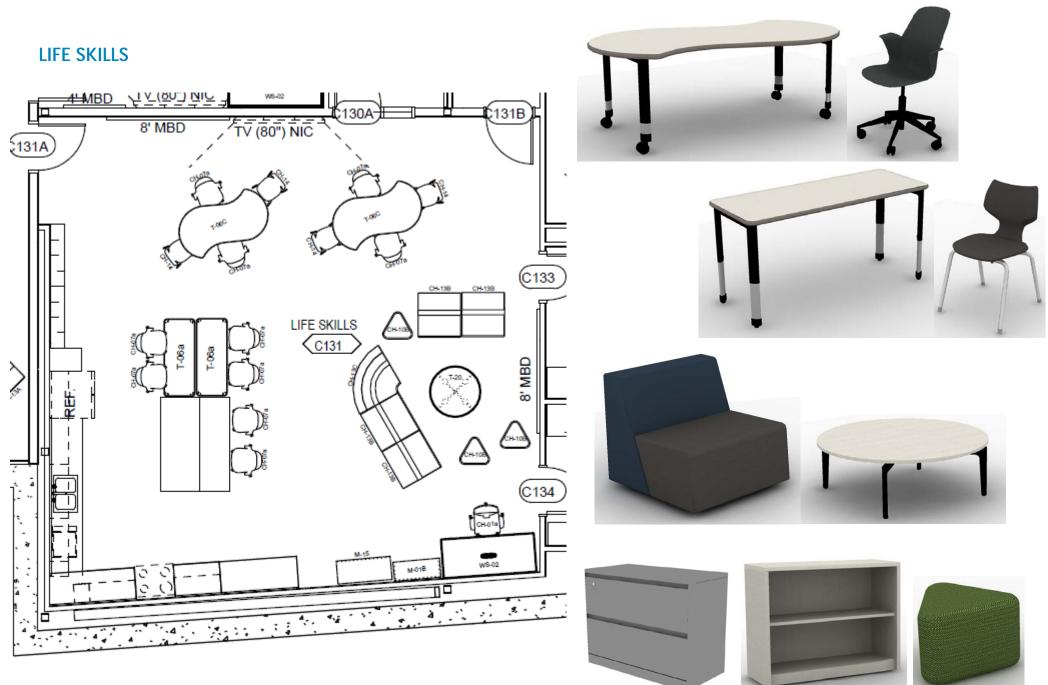

# Turner Middle School Final Furniture Selections

02.23.2021







# NURSE'S OFFICE







## **SOCIAL WORKER**





# RECEPTION | SRA





# CONF ROOM | BOOKKEEPER | AP OFFICE



# ISS | PRINCIPAL OFFICE





#### **STAFF LOUNGE** くD215 > くD216 > ŚŚ а шт D216 214B **D**215 MOTHER'S CH-05 CH-05 CH-05 (0214A ROOM GH СН-03В CH-03B CH-03B CH-03B CH-03B 1-03B D213 2112.112 4117,V211 80 GHO **¤(**D213 T-15 T-15 T-15 CH-03B CH-03E CH-03B CH-03B CH-03B CH-03B זר REF. IREF. Λ П п W

# **TEACHER STATION**

ALL CLASSROOMS







### **TEACHER WORKROOM**





### **GENERAL CLASSROOM**



# SCIENCE CLASSROOM - Typical





\*\*Casters on one side of table – glides on other







TURNER SCHOOL DISTRICT









### HEALTH







### **COMPUTER APPS**









# **INDUSTRIAL TECH**















# **VOCAL AND BAND OFFICES, PRACTICE ROOMS**





#### **CAREER EXPLORATIONS**









#### **ELECTIVE B230**





\*\*Casters on one side of table – glides on other





#### (B218 8' TBD M-01B MBD CH-01a T-06b T-06b \*\*Casters on one side of ō table - glides on other WS-02 T-06b T-06b OREGN (80") NIC LANGUAGE Ω B2 T-06b й Н б Н б T-06a T-06a T-06a T-06a T-06b £ H 8' MBD 월 T-06a T-06a T-06a T-06a B, 귕 BD 8' MBT

# FOREIGN LANGUAGE

# **ELECTIVE B219**











WORK/LIFE CENTER 14720 W 105th St Lenexa KS 66215 MANHATTAN 1880 Kimball Ave Suite 280 Manhattan KS 66502 **SR COLLECTIVE** 2100 Central St Kansas City MO 64108 SPRINGFIELD 2137 W Kingsley St Suite C Springfield MO 65807

SCOTTRICE.COM