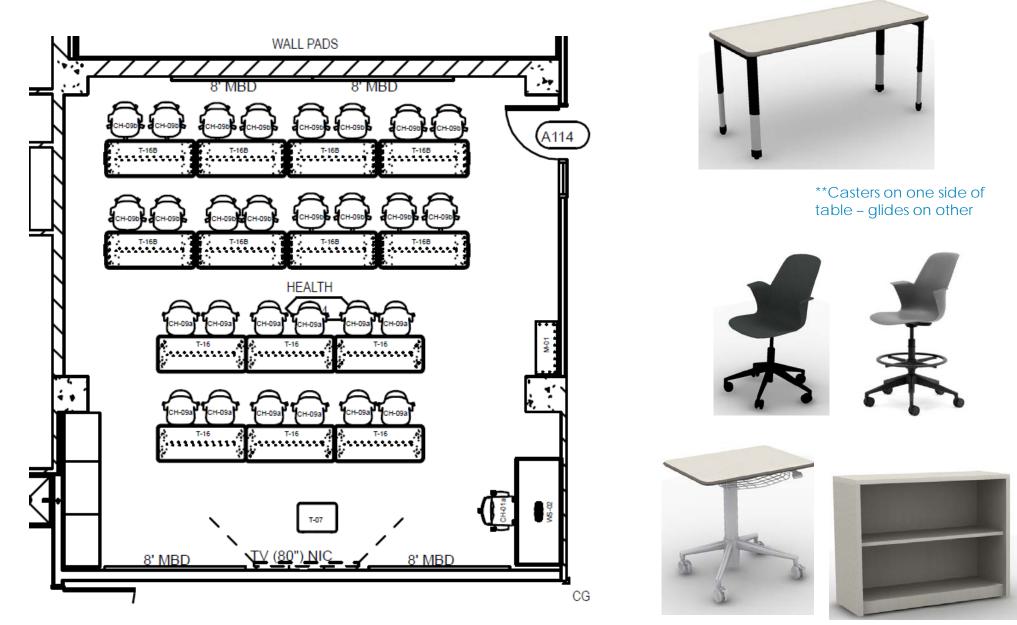

# SCIENCE CLASSROOM - Typical

\*\*Casters on one side of table – glides on other

TURNER SCHOOL DISTRICT