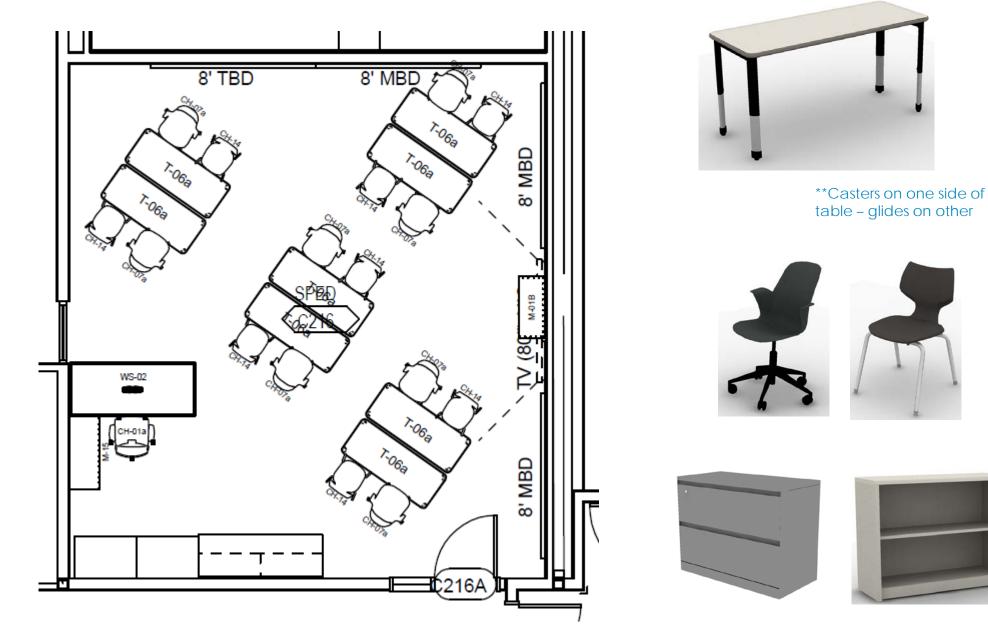

# Turner Middle School Final Furniture Selections

02.23.2021







# NURSE'S OFFICE







## **SOCIAL WORKER**





# RECEPTION | SRA





# CONF ROOM | BOOKKEEPER | AP OFFICE



# ISS | PRINCIPAL OFFICE





#### **STAFF LOUNGE** くD215 > くD216 > ŚŚ а шт D216 214B **D**215 MOTHER'S CH-05 CH-05 CH-05 (0214A ROOM GH СН-03В CH-03B CH-03B CH-03B CH-03B 1-03B D213 2112.112 4117,V211 80 GHO **¤(**D213 T-15 T-15 T-15 CH-03B CH-03E CH-03B CH-03B CH-03B CH-03B זר REF. IREF. Λ П п W

# **TEACHER STATION**

ALL CLASSROOMS







### **TEACHER WORKROOM**





### **GENERAL CLASSROOM**



# SCIENCE CLASSROOM - Typical





\*\*Casters on one side of table – glides on other







TURNER SCHOOL DISTRICT









### HEALTH







### **COMPUTER APPS**









# **INDUSTRIAL TECH**















# **VOCAL AND BAND OFFICES, PRACTICE ROOMS**





#### **CAREER EXPLORATIONS**









#### **ELECTIVE B230**





\*\*Casters on one side of table – glides on other





#### (B218 8' TBD M-01B MBD CH-01a T-06b T-06b \*\*Casters on one side of ō table - glides on other WS-02 T-06b T-06b OREGN (80") NIC LANGUAGE Ω B2 T-06b й Н б Н б T-06a T-06a T-06a T-06a T-06b £ H 8' MBD 월 T-06a T-06a T-06a T-06a B, 귕 BD 8' MBT

# FOREIGN LANGUAGE

# **ELECTIVE B219**











WORK/LIFE CENTER 14720 W 105th St Lenexa KS 66215 MANHATTAN 1880 Kimball Ave Suite 280 Manhattan KS 66502 **SR COLLECTIVE** 2100 Central St Kansas City MO 64108 SPRINGFIELD 2137 W Kingsley St Suite C Springfi