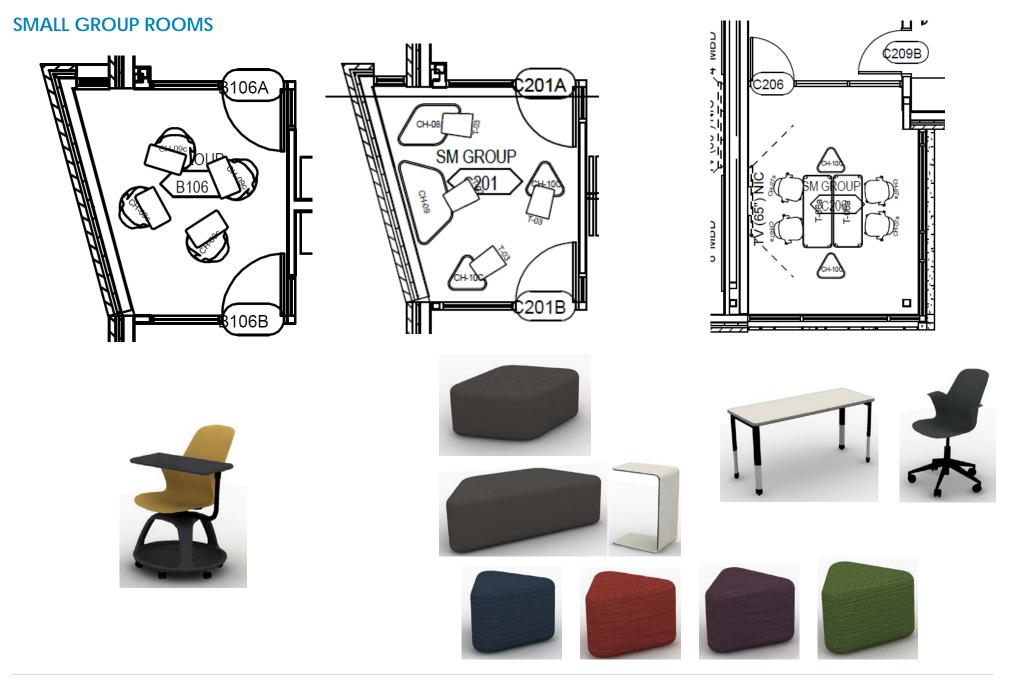

# Turner Middle School Final Furniture Selections

02.23.2021







# NURSE'S OFFICE







## **SOCIAL WORKER**





# RECEPTION | SRA





# CONF ROOM | BOOKKEEPER | AP OFFICE



# ISS | PRINCIPAL OFFICE





#### **STAFF LOUNGE** くD215 > くD216 > ŚŚ а шт D216 214B **D**215 MOTHER'S CH-05 CH-05 CH-05 (0214A ROOM GH СН-03В CH-03B CH-03B CH-03B CH-03B 1-03B D213 2112.112 4117,V211 80 GHO **¤(**D213 T-15 T-15 T-15 CH-03B CH-03E CH-03B CH-03B CH-03B CH-03B זר REF. IREF. Λ П п W

# **TEACHER STATION**

ALL CLASSROOMS







### **TEACHER WORKROOM**





### **GENERAL CLASSROOM**



# SCIENCE CLASSROOM - Typical





\*\*Casters on one side of table – glides on other







TURNER SCHOOL DISTRICT









### HEALTH







### **COMPUTER APPS**









# **INDUSTRIAL TECH**















# **VOCAL AND BAND OFFICES, PRACTICE ROOMS**





#### **CAREER EXPLORATIONS**









#### **ELECTIVE B230**





\*\*Casters on one side of table – glides on other





#### (B218 8' TBD M-01B MBD CH-01a T-06b T-06b \*\*Casters on one side of ō table - glides on other WS-02 T-06b T-06b OREGN (80") NIC LANGUAGE Ω B2 T-06b й Н б Н б T-06a T-06a T-06a T-06a T-06b £ H 8' MBD 월 T-06a T-06a T-06a T-06a B, 귕 BD 8' MBT

# FOREIGN LANGUAGE

# **ELECTIVE B219**











WORK/LIFE CENTER 14720 W 105th St Lenexa KS 66215 MANHATTAN 1880 Kimball Ave Suite 280 Manhattan KS 66502 **SR COLLECTIVE** 2100 Central St Kansas City MO 64108 SPRINGFIELD 2137 W Kingsley St Suite C Springfield MO 65807

SCOTTRICE.COM