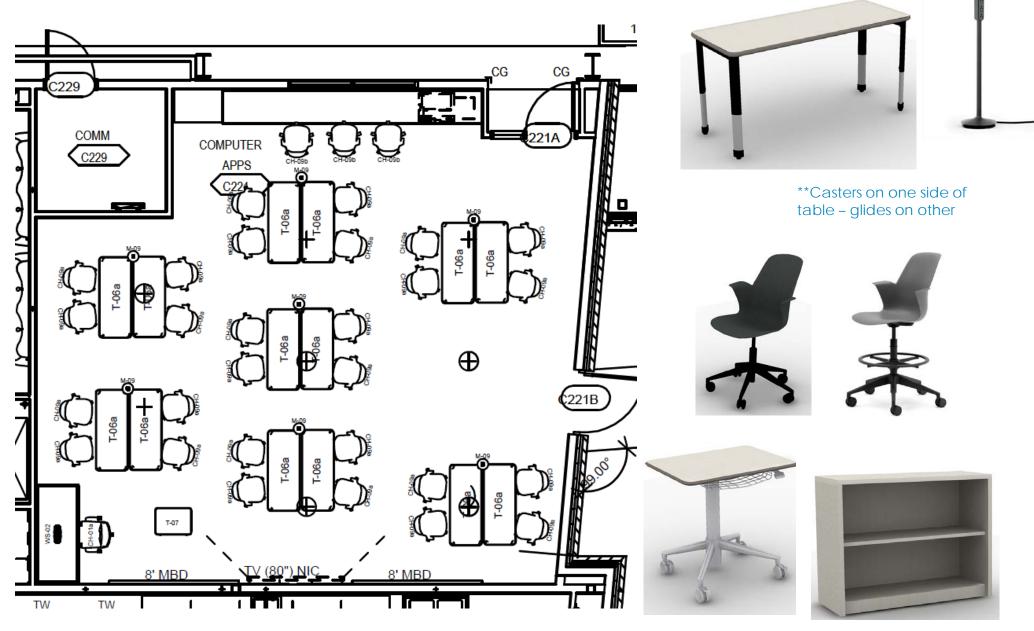

# SCIENCE CLASSROOM - Typical

\*\*Casters on one side of table – glides on other

TURNER SCHOOL DISTRICT