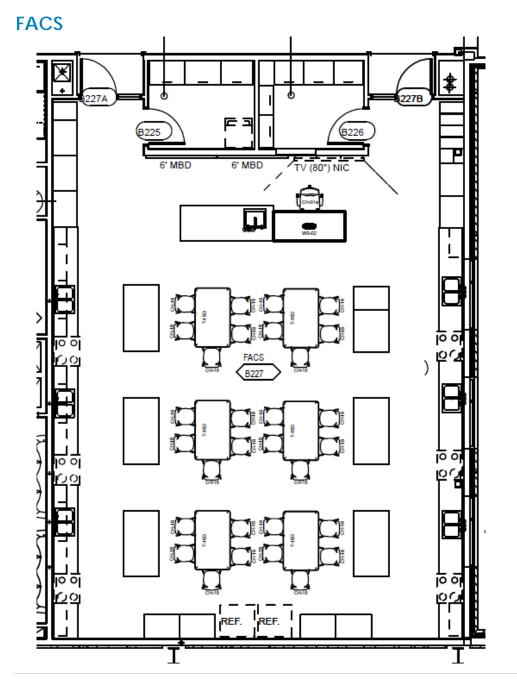

# Turner Middle School Final Furniture Selections

02.23.2021







# NURSE'S OFFICE







## **SOCIAL WORKER**





# RECEPTION | SRA





# CONF ROOM | BOOKKEEPER | AP OFFICE



# ISS | PRINCIPAL OFFICE





#### **STAFF LOUNGE** くD215 > くD216 > ŚŚ а шт D216 214B **D**215 MOTHER'S CH-05 CH-05 CH-05 (0214A ROOM GH СН-03В CH-03B CH-03B CH-03B CH-03B 1-03B D213 2112.112 4117,V211 80 GHO **¤(**D213 T-15 T-15 T-15 CH-03B CH-03E CH-03B CH-03B CH-03B CH-03B זר REF. IREF. Λ П п W

# **TEACHER STATION**

ALL CLASSROOMS







### **TEACHER WORKROOM**





### **GENERAL CLASSROOM**



# SCIENCE CLASSROOM - Typical





\*\*Casters on one side of table – glides on other







TURNER SCHOOL DISTRICT









### HEALTH







### **COMPUTER APPS**









# **INDUSTRIAL TECH**















# **VOCAL AND BAND OFFICES, PRACTICE ROOMS**





#### **CAREER EXPLORATIONS**









#### **ELECTIVE B230**





\*\*Casters on one side of table – glides on other





#### (B218 8' TBD M-01B MBD CH-01a T-06b T-06b \*\*Casters on one side of ō table - glides on other WS-02 T-06b T-06b OREGN (80") NIC LANGUAGE Ω B2 T-06b й Н б Н б T-06a T-06a T-06a T-06a T-06b £ H 8' MBD 월 T-06a T-06a T-06a T-06a B, 귕 BD 8' MBT

# FOREIGN LANGUAGE

# **ELECTIVE B219**











WORK/LIFE CENTER 14720 W 105th St Lenexa KS 66215 MANHATTAN 1880 Kimball Ave Suite 280 Manhattan KS 66502 **SR COLLECTIVE** 2100 Central St Kansas City MO 64108 SPRINGFIELD 2137 W Kingsley St Suite C Springfield MO 65807

SCOTTRICE.COM