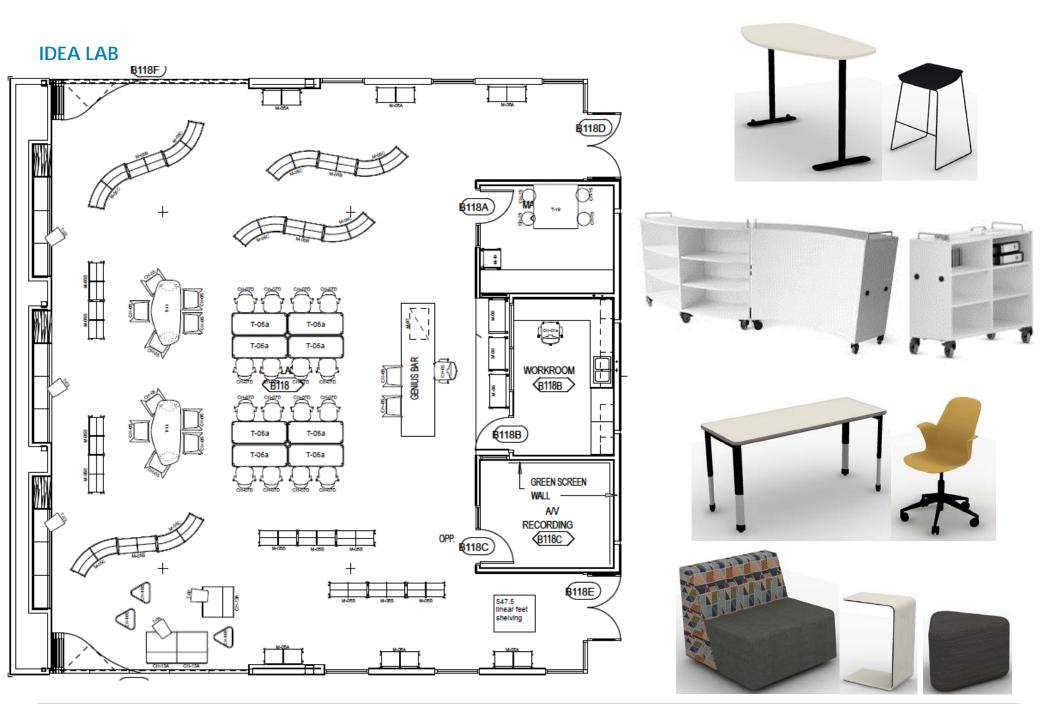

זר REF. IREF. Λ П п W

# **TEACHER STATION**

ALL CLASSROOMS







### **TEACHER WORKROOM**





### **GENERAL CLASSROOM**



# SCIENCE CLASSROOM - Typical





\*\*Casters on one side of table – glides on other







TURNER SCHOOL DISTRICT









### HEALTH







### **COMPUTER APPS**









# **INDUSTRIAL TECH**















# **VOCAL AND BAND OFFICES, PRACTICE ROOMS**





#### **CAREER EXPLORATIONS**









#### **ELECTIVE B230**





\*\*Casters on one side of table – glides on other





#### (B218 8' TBD M-01B MBD CH-01a T-06b T-06b \*\*Casters on one side of ō table - glides on other WS-02 T-06b T-06b OREGN (80") NIC LANGUAGE Ω B2 T-06b й Н б Н б T-06a T-06a T-06a T-06a T-06b £ H 8' MBD 월 T-06a T-06a T-06a T-06a B, 귕 BD 8' MBT

# FOREIGN LANGUAGE

# **ELECTIVE B219**











WORK/LIFE CENTER 14720 W 105th St Lenexa KS 66215 MANHATTAN 1880 Kimball Ave Suite 280 Manhattan KS 66502 **SR COLLECTIVE** 2100 Central St Kansas City MO 64108 SPRINGFIELD 2137 W Kingsley St Suite C Springfield MO 65807

SCOTTRICE.COM