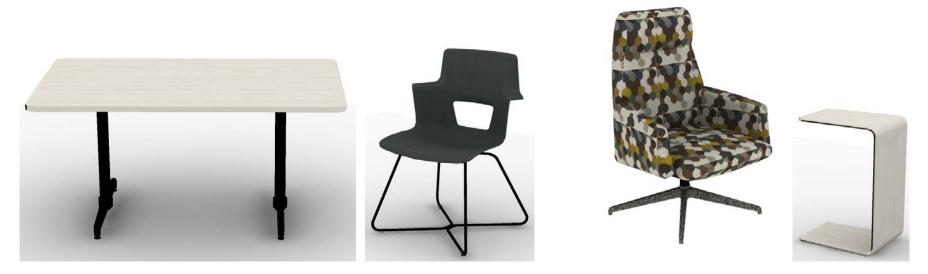

#### **STAFF LOUNGE** くD215 > くD216 > ŚŚ а шт D216 214B **D**215 MOTHER'S CH-05 CH-05 CH-05 (0214A ROOM GH СН-03В CH-03B CH-03B CH-03B CH-03B 1-03B D213 2112.112 4117,V211 80 GHO **¤(**D213 T-15 T-15 T-15 CH-03B CH-03E CH-03B CH-03B CH-03B CH-03B זר REF. IREF. Λ П п W