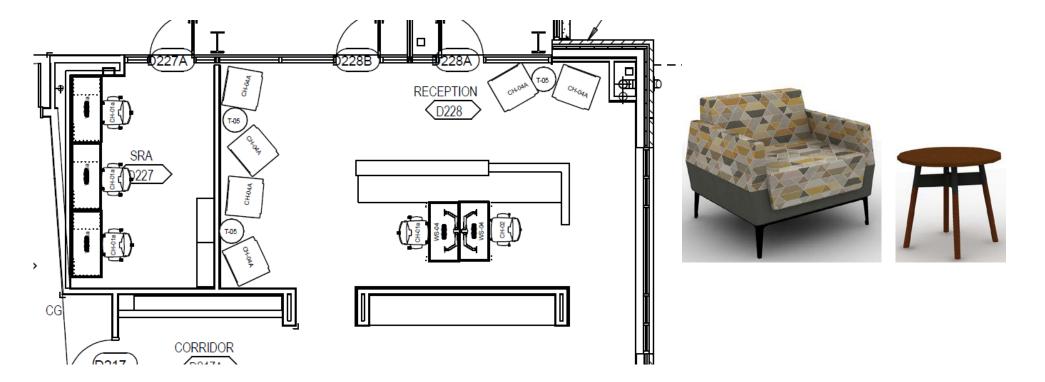

# Turner Middle School Final Furniture Selections

02.23.2021







# NURSE'S OFFICE







## **SOCIAL WORKER**





# RECEPTION | SRA





# CONF ROOM | BOOKKEEPER | AP OFFICE



# ISS | PRINCIPAL OFFICE





#### **STAFF LOUNGE** くD215 > くD216 > ŚŚ а шт D216 214B **D**215 MOTHER'S CH-05 CH-05 CH-05 (0214A ROOM GH СН-03В CH-03B CH-03B CH-03B CH-03B 1-03B D213 2112.112 4117,V211 80 GHO **¤(**D213 T-15 T-15 T-15 CH-03B CH-03E CH-03B CH-03B CH-03B CH-03B זר REF. IREF. Λ П п W

# **TEACHER STATION**

ALL CLASSROOMS







### **TEACHER WORKROOM**





### **GENERAL CLASSROOM**



# SCIENCE CLASSROOM - Typical





\*\*Casters on one side of table – glides on other







TURNER SCHOOL DISTRICT









### HEALTH







### **COMPUTER APPS**









# **INDUSTRIAL TECH**















# **VOCAL AND BAND OFFICES, PRACTICE ROOMS**





#### **CAREER EXPLORATIONS**









#### **ELECTIVE B230**





\*\*Casters on one side o