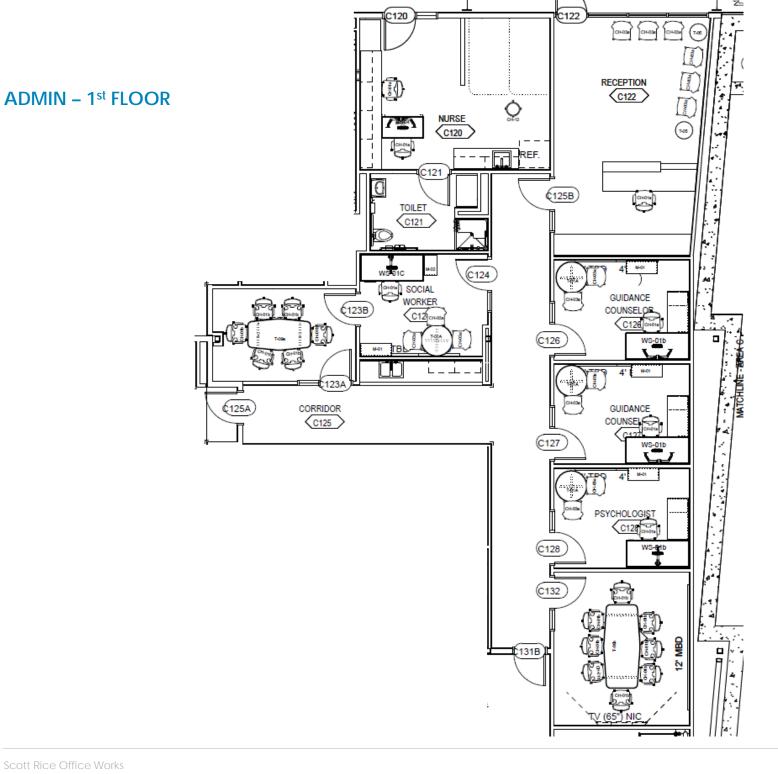

# Turner Middle School Final Furniture Selections

02.23.2021







# NURSE'S OFFICE







## **SOCIAL WORKER**





# RECEPTION | SRA





# CONF ROOM | BOOKKEEPER | AP OFFICE



# ISS | PRINCIPAL OFFICE





#### **STAFF LOUNGE** くD215 > くD216 > ŚŚ а шт D216 214B **D**215 MOTHER'S CH-05 CH-05 CH-05 (0214A ROOM GH СН-03В CH-03B CH-03B CH-03B CH-03B 1-03B D213 2112.112 4117,V211 80 GHO **¤(**D213 T-15 T-15 T-15 CH-03B CH-03E CH-03B CH-03B CH-03B CH-03B זר REF. IREF. Λ П п W

# **TEACHER STATION**

ALL CLASSROOMS







### **TEACHER WORKROOM**





### **GENERAL CLASSROOM**



# SCIENCE CLASSROOM - Typical





\*\*Casters on one side of table – glides on other







TURNER SCHOOL DISTRICT









### HEALTH







### **COMPUTER APPS**









# **INDUSTRIAL TECH**















# **VOCAL AND BAND OFFICES, PRACTICE ROOMS**





#### **CAREER EXPLOR