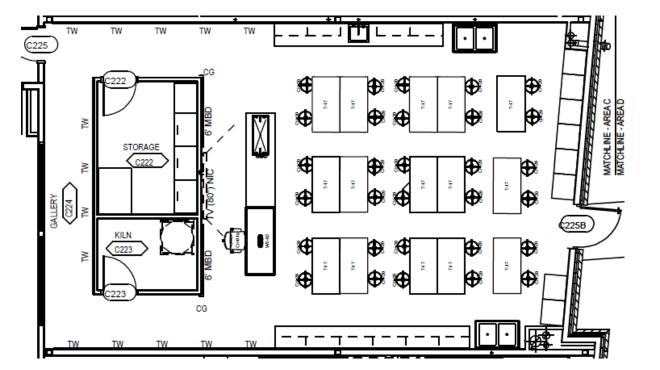

# Turner Middle School Final Furniture Selections

02.23.2021







# NURSE'S OFFICE







## **SOCIAL WORKER**





# RECEPTION | SRA





# CONF ROOM | BOOKKEEPER | AP OFFICE



# ISS | PRINCIPAL OFFICE





#### **STAFF LOUNGE** くD215 > くD216 > ŚŚ а шт D216 214B **D**215 MOTHER'S CH-05 CH-05 CH-05 (0214A ROOM GH СН-03В CH-03B CH-03B CH-03B CH-03B 1-03B D213 2112.112 4117,V211 80 GHO **¤(**D213 T-15 T-15 T-15 CH-03B CH-03E CH-03B CH-03B CH-03B CH-03B זר REF. IREF. Λ П п W

# **TEACHER STATION**

ALL CLASSROOMS







### **TEACHER WORKROOM**





### **GENERAL CLASSROOM**



# SCIENCE CLASSROOM - Typical





\*\*Casters on one side of table – glides on other







TURNER SCHOOL DISTRICT









### HEALTH







### **COMPUTER APPS**









# **INDUSTRIAL TECH**















# **VOCAL AND BAND OFFICES, PRACTICE ROOMS**





#### **CAREER EXPLORATIONS**









#### **ELECTIVE B230**





\*\*Casters on one side of table – glides on other





#### (B218 8' TBD M-01B MBD CH-01a T-06b T-06b \*\*Casters on one side of ō table - glides on other WS-02 T-06b T-06b OREGN (80") NIC LANGUAGE Ω B2 T-06b й Н б Н б T-06a T-06a T-06a T-06a T-06b £ H 8' MBD 월 T-06a T-06a T-06a T-06a B, 귕 BD 8' MBT

# FOREIGN LANGUAGE

# **ELECTIVE B219**











WORK/LIFE CENTER 14720 W 105th St Lenexa KS 66215 MANHATTAN 1880 Kimball Ave Suite 280 Manhattan KS 66502 **SR COLLECTIVE** 2100 Central St Kansas City MO 64108 SPRINGFIELD 2137 W Kingsley St Suite C Springfield MO 65807

SCOTTRICE.COM