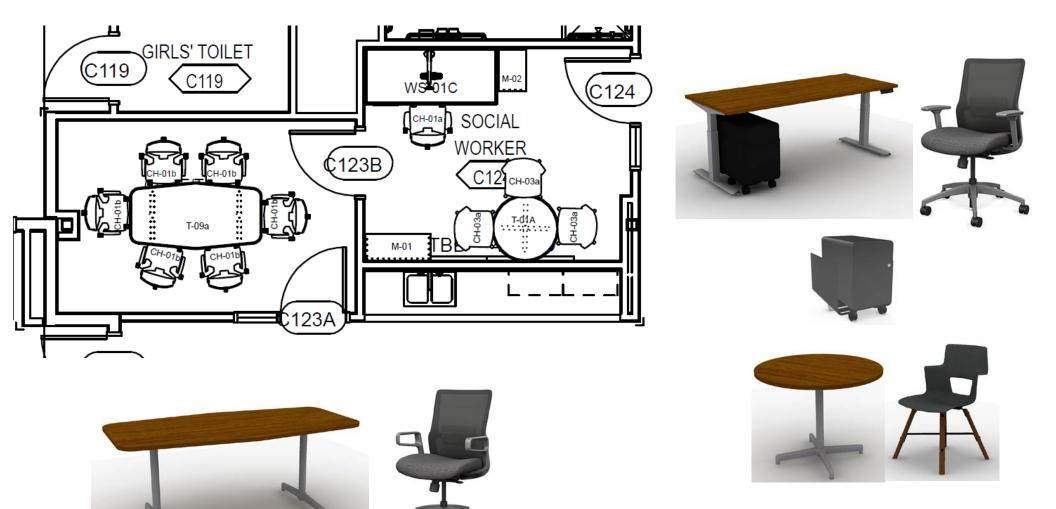

# Turner Middle School Final Furniture Selections

02.23.2021







# NURSE'S OFFICE







## **SOCIAL WORKER**





# RECEPTION | SRA





# CONF ROOM | BOOKKEEPER | AP OFFICE



# ISS | PRINCIPAL OFFICE





#### **STAFF LOUNGE** くD215 > くD216 > ŚŚ а шт D216 214B **D**215 MOTHER'S CH-05 CH-05 CH-05 (0214A ROOM GH СН-03В CH-03B CH-03B CH-03B CH-03B 1-03B D213 2112.112 4117,V211 80 GHO **¤(**D213 T-15 T-15 T-15 CH-03B CH-03E CH-03B CH-03B CH-03B CH-03B זר REF. IREF. Λ П п W

# **TEACHER STATION**

ALL CLASSROOMS







### **TEACHER WORKROOM**





### **GENERAL CLASSROOM**



# SCIENCE CLASSROOM - Typical





\*\*Casters on one side of table – glides on other







TURNER SCHOOL DISTRICT









### HEALTH







### **COMPUTER APPS**









# **INDUSTRIAL TECH**















# **VOCAL AND BAND OFFICES, PRACTICE ROOMS**





#### **CAREER EXPLORATIONS**









#### **ELECTIVE B230**





\*