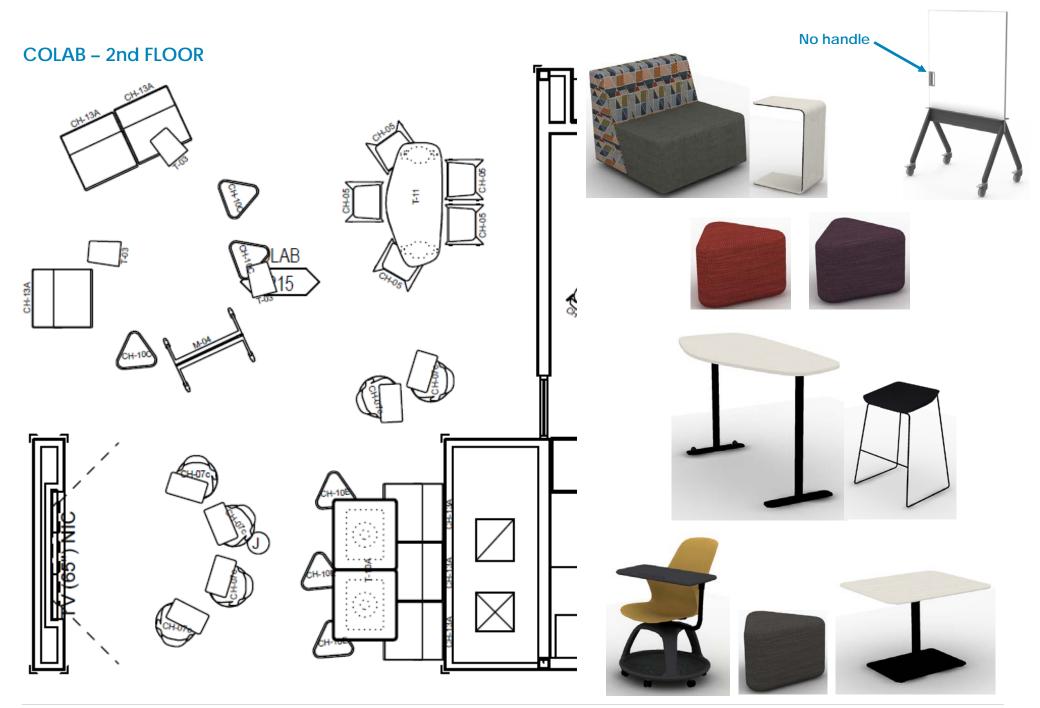

# Turner Middle School Final Furniture Selections

02.23.2021







# NURSE'S OFFICE







## **SOCIAL WORKER**





# RECEPTION | SRA





# CONF ROOM | BOOKKEEPER | AP OFFICE



# ISS | PRINCIPAL OFFICE





#### **STAFF LOUNGE** くD215 > くD216 > ŚŚ а шт D216 214B **D**215 MOTHER'S CH-05 CH-05 CH-05 (0214A ROOM GH СН-03В CH-03B CH-03B CH-03B CH-03B 1-03B D213 2112.112 4117,V211 80 GHO **¤(**D213 T-15 T-15 T-15 CH-03B CH-03E CH-03B CH-03B CH-03B CH-03B זר REF. IREF. Λ П п W

# **TEACHER STATION**

ALL CLASSROOMS







### **TEACHER WORKROOM**





### **GENERAL CLASSROOM**



# SCIENCE CLASSROOM - Typical





\*\*Casters on one side of table – glides on other







TURNER SCHOOL DISTRICT









### HEALTH







### **COMPUTER APPS**









# **INDUSTRIAL TECH**















# **VOCAL AND BAND OFFICES, PRACTICE ROOMS**





#### **CAREER EXPLORATIONS**









#### **ELECTIVE B230**





\*\*Casters on one side of table – glides on other





#### (B218 8' TBD M-01B MBD CH-01a T-06b T-06b \*\*Casters on one side of ō table - glides on other WS-02 T-06b T-06b OREGN (80") NIC LANGUAGE Ω B2 T-06b й Н б Н б T-06a T-06a T-06a T-06a T-06b £ H 8' MBD 월 T-06a T-06a T-06a T-06a B, 귕 BD 8' MBT

# FOREIGN LANGUAGE

# **ELECTIVE B219**











WORK/LIFE CENTER 14720 W 105th St Lenexa KS 66215 MANHATTAN 1880 Kimball Ave Suite 280 Manhattan KS 66502 **SR COLLECTIVE** 2100 Central St Kansas City MO 64108 SPRINGFIELD 2137 W Kingsley St Suite C Springfield MO 65807

SCOTTRICE.COM