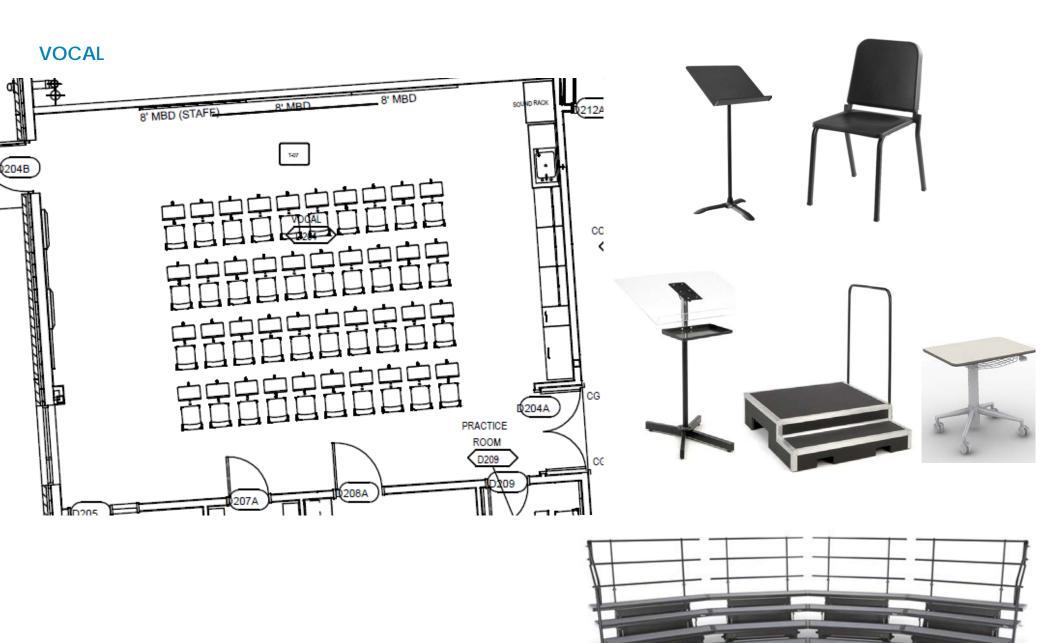

# Turner Middle School Final Furniture Selections

02.23.2021







# NURSE'S OFFICE







## **SOCIAL WORKER**





# RECEPTION | SRA





# CONF ROOM | BOOKKEEPER | AP OFFICE



# ISS | PRINCIPAL OFFICE





#### **STAFF LOUNGE** くD215 > くD216 > ŚŚ а шт D216 214B **D**215 MOTHER'S CH-05 CH-05 CH-05 (0214A ROOM GH СН-03В CH-03B CH-03B CH-03B CH-03B 1-03B D213 2112.112 4117,V211 80 GHO **¤(**D213 T-15 T-15 T-15 CH-03B CH-03E CH-03B CH-03B CH-03B CH-03B זר REF. IREF. Λ П п W

# **TEACHER STATION**

ALL CLASSROOMS







### **TEACHER WORKROOM**





### **GENERAL CLASSROOM**



# SCIENCE CLASSROOM - Typical





\*\*Casters on one side of table – glides on other







TURNER SCHOOL DISTRICT









### HEALTH







### **COMPUTER APPS**









# **INDUSTRIAL TECH**















# **VOCAL AND BAND OFFICES, PRACTICE ROOMS**





#### **CAREER EXPLORATIONS**









#### **ELECTIVE B230**





\*\*Casters on one side of table – glides on other





#### (B218 8' TBD M-01B MBD CH-01a T-06b T-06b \*\*Casters on one side of ō table - glides on other WS-02 T-06b T-06b OREGN (80") NIC LANGUAGE Ω B2 T-06b й Н б Н б T-06a T-06a T-06a T-06a T-06b £ H 8' MBD 월 T-06a T-06a T-06a T-06a B, 귕 BD 8' MBT

# FOREIGN LANGUAGE

# **ELECTIVE B219**











WORK/LIFE CENTER 14720 W 105th St Lenexa KS 66215 MANHATTAN 1880 Kimball Ave Suite 280 Manhattan KS 66502 **SR COLLECTIVE** 2100 Central St Kansas City MO 64108 SPRINGFIELD 2137 W Kingsley St Suite C Springfield MO 65807

SCOTTRICE.COM