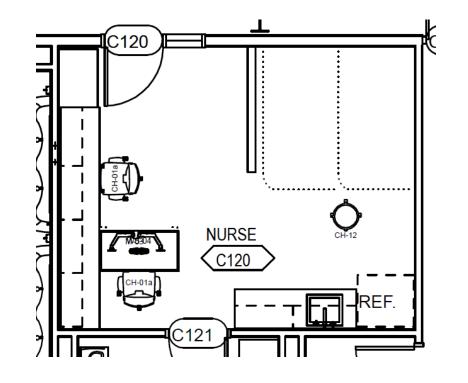

# Turner Middle School Final Furniture Selections

02.23.2021







# NURSE'S OFFICE







## **SOCIAL WORKER**





# RECEPTION | SRA





# CONF ROOM | BOOKKEEPER | AP OFFICE



# ISS | PRINCIPAL OFFICE





#### **STAFF LOUNGE** くD215 > くD216 > ŚŚ а шт D216 214B **D**215 MOTHER'S CH-05 CH-05 CH-05 (0214A ROOM GH СН-03В CH-03B CH-03B CH-03B CH-03B 1-03B D213 2112.112 4117,V211 80 GHO **¤(**D213 T-15 T-15 T-15 CH-03B CH-03E CH-03B CH-03B CH-03B CH-03B זר REF. IREF. Λ П п W

# **TEACHER STATION**

ALL CLASSROOMS







### **TEACHER WORKROOM**





### **GENERAL CLASSROOM**



# SCIENCE CLASSROOM - Typical





\*\*Casters on one side of table – glides on other







TURNER SCHOOL DISTRICT









### HEALTH







### **COMPUTER APPS**









# **INDUSTRIAL TECH**















# **VOCAL AND BAND OFFICES, PRACTICE ROOMS**





#### **CAREER EXPLORATIONS**









##