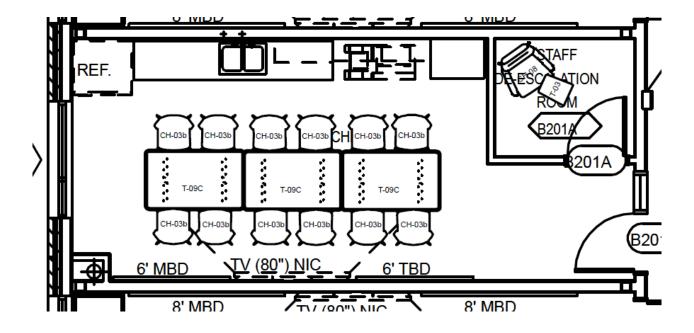

#### **STAFF LOUNGE** くD215 > くD216 > ŚŚ а шт D216 214B **D**215 MOTHER'S CH-05 CH-05 CH-05 (0214A ROOM GH СН-03В CH-03B CH-03B CH-03B CH-03B 1-03B D213 2112.112 4117,V211 80 GHO **¤(**D213 T-15 T-15 T-15 CH-03B CH-03E CH-03B CH-03B CH-03B CH-03B זר REF. IREF. Λ П п W