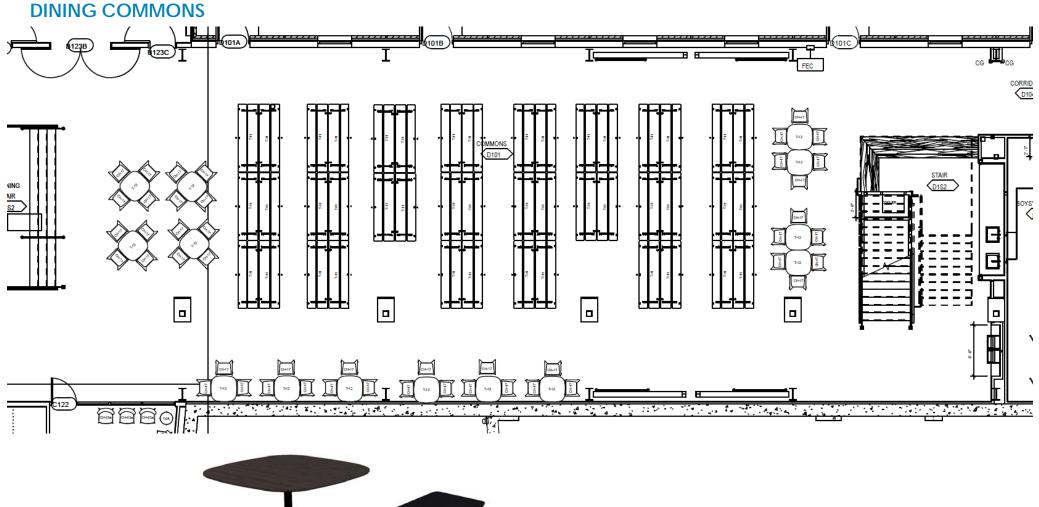

REF. IREF. Λ П п W

# **TEACHER STATION**

ALL CLASSROOMS







### **TEACHER WORKROOM**





### **GENERAL CLASSROOM**



# SCIENCE CLASSROOM - Typical





\*\*Casters on one side of table – glides on other







TURNER SCHOOL DISTRICT









### HEALTH







### **COMPUTER APPS**









# **INDUSTRIAL TECH**















# **VOCAL AND BAND OFFICES, PRACTICE ROOMS**





#### **CAREER EXPLORATIONS**









#### **ELECTIVE B230**





\*\*Casters on one side of table – glides on other





#### (B218 8' TBD M-01B MBD CH-01a T-06b T-06b \*\*Casters on one side of ō table - glides on other WS-02 T-06b T-06b OREGN (80") NIC LANGUAGE Ω B2 T-06b й Н б Н б T-06a T-06a T-06a T-06a T-06b £ H 8' MBD 월 T-06a T-06a T-06a T-06a B, 귕 BD 8' MBT

# FOREIGN LANGUAGE

# **ELECTIVE B219**











WORK/LIFE CENTER 14720 W 105th St Lenexa KS 66215 MANHATTAN 1880 Kimball Ave Suite 280 Manhattan KS 66502 **SR COLLECTIVE** 2100 Central St Kansas City MO 64108 SPRINGFIELD 2137 W Kingsley St Suite C Springfield MO 65807

SCOTTRICE.COM