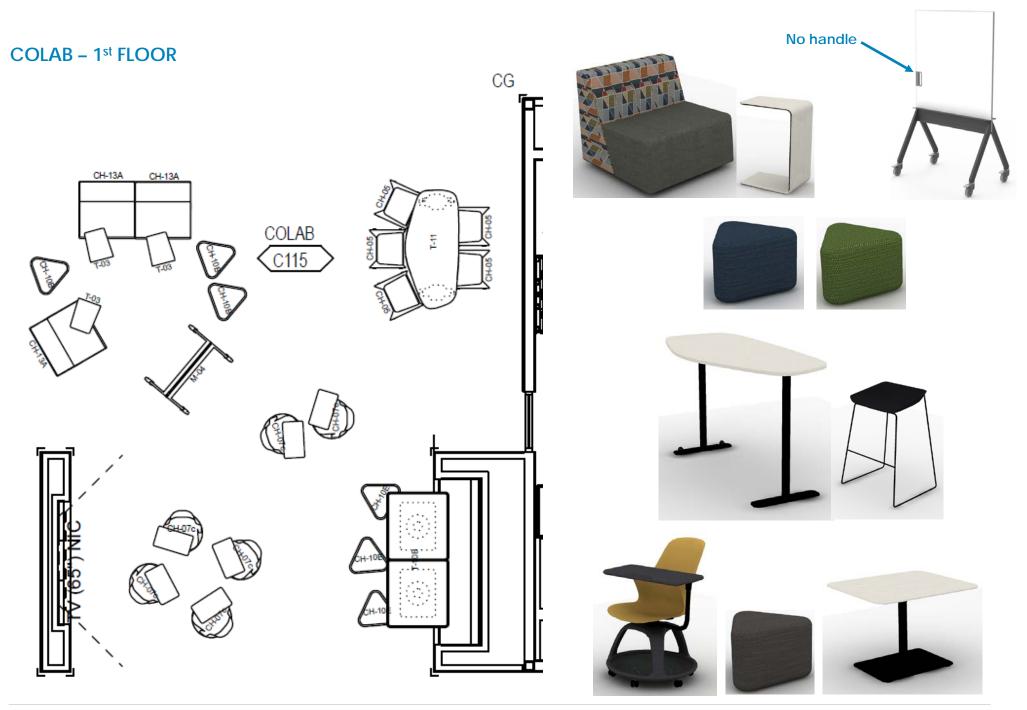

# Turner Middle School Final Furniture Selections

02.23.2021







# NURSE'S OFFICE







## **SOCIAL WORKER**





# RECEPTION | SRA





# CONF ROOM | BOOKKEEPER | AP OFFICE



# ISS | PRINCIPAL OFFICE





#### **STAFF LOUNGE** くD215 > くD216 > ŚŚ а шт D216 214B **D**215 MOTHER'S CH-05 CH-05 CH-05 (0214A ROOM GH СН-03В CH-03B CH-03B CH-03B CH-03B 1-03B D213 2112.112 4117,V211 80 GHO **¤(**D213 T-15 T-15 T-15 CH-03B CH-03E CH-03B CH-03B CH-03B CH-03B זר REF. IREF. Λ П п W

# **TEACHER STATION**

ALL CLASSROOMS







### **TEACHER WORKROOM**





### **GENERAL CLASSROOM**



# SCIENCE CLASSROOM - Typical





\*\*Casters on one side of table – glides on other







TURNER SCHOOL DISTRICT









### HEALTH







### **COMPUTER APPS**









# **INDUSTRIAL TECH**















# **VOCAL AND BAND OFFICES, PRACTICE ROOMS**





#### **CAREER EXPLORATIONS**









#### **ELECTIVE B230**





\*\*Casters on one side of table – glides on other





#### (B218 8' TBD M-01B MBD CH-01a T-06b T-06b \*\*Casters on one side of ō table - glides on other WS-02 T-06b T-06b OREGN (80") NIC LANGUAGE Ω B2 T-06b й Н б Н б T-06a T-06a T-06a T-06a T-06b £ H 8' MBD 월 T-06a T-06a T-06a T-06a B, 귕 BD 8' MBT

# FOREIGN LANGUAGE

# **ELECTIVE B219**











WORK/LIFE CENTER 14720 W 105th St Lenexa KS 66215 MANHATTAN 1880 Kimball Ave Suite 280 Manhattan KS 66502 **SR COLLECTIVE** 2100 Central St Kansas City MO 64108 SPRINGFIELD 2137 W Kingsley St Suite C Springfield MO 65807

SCOTTRICE.COM