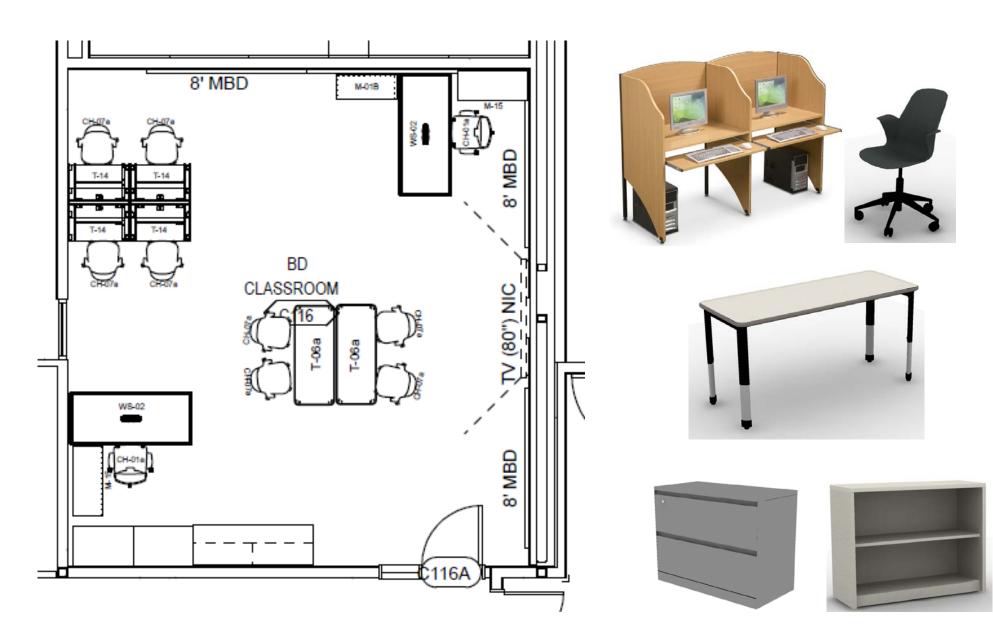

# Turner Middle School Final Furniture Selections

02.23.2021







# NURSE'S OFFICE







## **SOCIAL WORKER**





# RECEPTION | SRA





# CONF ROOM | BOOKKEEPER | AP OFFICE



# ISS | PRINCIPAL OFFICE





#### **STAFF LOUNGE** くD215 > くD216 > ŚŚ а шт D216 214B **D**215 MOTHER'S CH-05 CH-05 CH-05 (0214A ROOM GH СН-03В CH-03B CH-03B CH-03B CH-03B 1-03B D213 2112.112 4117,V211 80 GHO **¤(**D213 T-15 T-15 T-15 CH-03B CH-03E CH-03B CH-03B CH-03B CH-03B זר REF. IREF. Λ П п W

# **TEACHER STATION**

ALL CLASSROOMS







### **TEACHER WORKROOM**





### **GENERAL CLASSROOM**



# SCIENCE CLASSROOM - Typical





\*\*Casters on one side of table – glides on other







TURNER SCHOOL DISTRICT









### HEALTH







### **COMPUTER APPS**









# **INDUSTRIAL TECH**















# **VOCAL AND BAND OFFICES, PRACTICE ROOMS**





#### **CAREER EXPLORATIONS**









#### **ELECTIVE B230**





\*\*Casters on one side of table – glides on other





#### (B218 8' TBD M-01B MBD CH-01a T-06b T-06b \*\*Casters on one side of ō table - glides on other WS-02 T-06b T-06b OREGN (80") NIC LANGUAGE Ω B2 T-06b й Н б Н б T-06a T-06a T-06a T-06a T-06b £ H 8' MBD 월 T-06a T-06a T-06a T-06a B, 귕 BD 8' MBT

# FOREIGN LANGUAGE

# **ELECTIVE B219**











WORK/LIFE CENTER 14720 W 105th St Lenexa KS 66215 MANHATTAN 1880 Kimball Ave Suite 280 Manhattan KS 66502 **SR COLLECTIVE** 2100 Central St Kansas City MO 64108 SPRINGFIELD 2137 W Kingsley St Suite C Springfiel