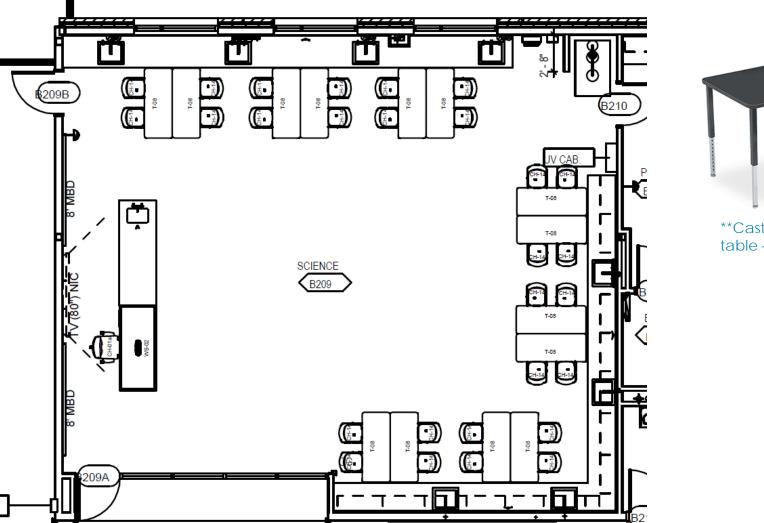

# SCIENCE CLASSROOM - Typical

\*\*Casters on one side of table – glides on other

TURNER SCHOOL DISTRICT