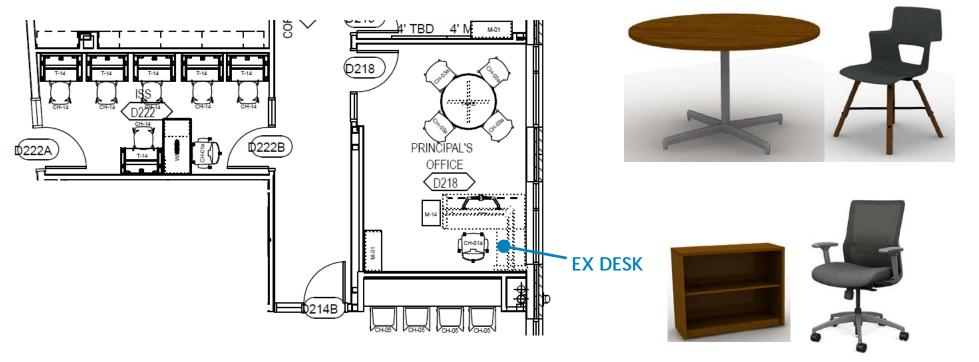

# Turner Middle School Final Furniture Selections

02.23.2021







# NURSE'S OFFICE







## **SOCIAL WORKER**





# RECEPTION | SRA





# CONF ROOM | BOOKKEEPER | AP OFFICE



# ISS | PRINCIPAL OFFICE





#### **STAFF LOUNGE** くD215 > くD216 > ŚŚ а шт D216 214B **D**215 MOTHER'S CH-05 CH-05 CH-05 (0214A ROOM GH СН-03В CH-03B CH-03B CH-03B CH-03B 1-03B D213 2112.112 4117,V211 80 GHO **¤(**D213 T-15 T-15 T-15 CH-03B CH-03E CH-03B CH-03B CH-03B CH-03B זר REF. IREF. Λ П п W

# **TEACHER STATION**

ALL CLASSROOMS







### **TEACHER WORKROOM**





### **GENERAL CLASSROOM**



# SCIENCE CLASSROOM - Typical





\*\*Casters on one side of table – glides on other







TURNER SCHOOL DISTRICT









### HEALTH







### **COMPUTER APPS**









# **INDUSTRIAL TECH**















# **VOCAL AND BAND OFFICES, PRACTICE ROOMS**





#### **CAREER EXPLORATIONS**









#### **ELECTIVE B230**





\*\*Casters on one side of table – glides on other





#### (B218 8' TBD M-01B MBD CH-01a T-06